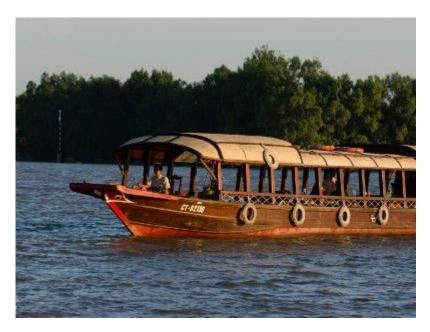

## **Day cruises**

Cruises from a few hours to full-day tours to Cần Thơ's surrounding countryside and into the middle of the river life of the Mekong delta, on board the Mystic sampans.

The **Mystic sampans** are large sampans able to run the medium-range cruise through the maze of canals and tributaries of the Mekong, and can navigate by night in comfort. They are built so as to allow you a level access to the action at the floating market, and offer the perfect platform to carry a party of cyclists out to the green.

The Mystic sampans accommodate up to 16 passengers, seated at the carré or at their tables with service at the table, or with a buffet for larger groups. They can host breakfasts as well as lunches and dinners.