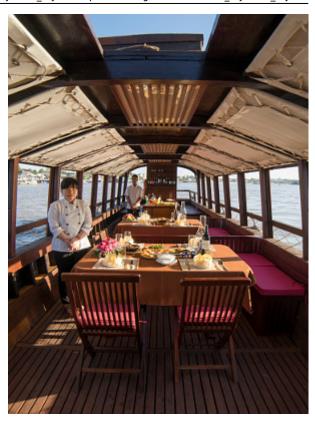

The Mystic sampans accommodate up to 16 passengers, seated at the carré or at their tables with service at the table, or with a buffet for larger groups. They can host breakfasts as well as lunches and dinners.

Our services range from breakfast to the floating market to a discovery of a Khmer sanctuary with lunch on board, to sunset cruises, grand days out to the green area, or even dinner on board.