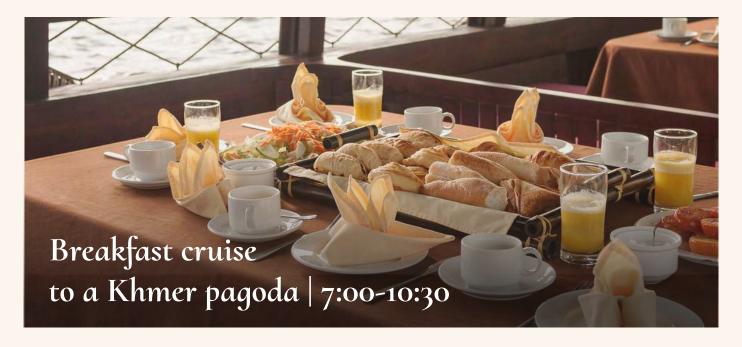

This tour combines well with a morning tour of the floating market. It is a genuine immersion into the bountiful and welcoming delta.

A Mystic sampan takes you on cruise at breakfast time all the way to a Khmer pagoda hidden in the countryside on the other side of the Mekong.

An opportunity to visit a small local market, then for a promenade to the Phù Ly Khmer sanctuary with its theravada pagoda and large lying Buddha before turning back.

Learn more

An appealing alternative to having lunch on shore: the Mystic sampan takes you at lunchtime on the way to a Khmer pagoda hidden in the countryside on the other side of the Mekong.