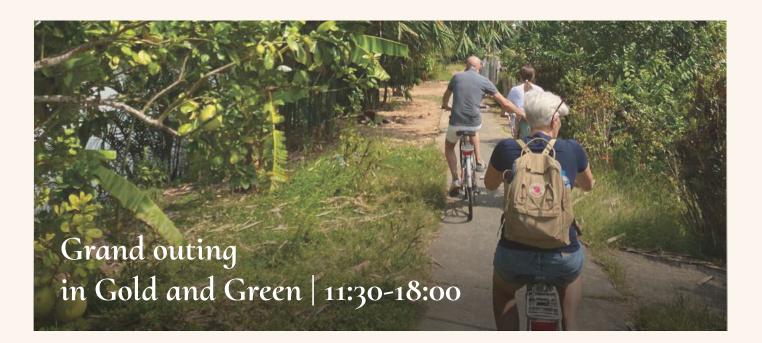

\* Cycling extension is available at a premium.

Learn more

A great way to immerse yourselves into the Mekong delta, this excursion takes you on a cruise from the great river Mekong to smaller arroyos, to lunch at a local family's home, on a cycling excursion, and on a cruise through the green to a Khmer sanctuary with its guarded surrounding walls, its golden pagoda and a large lying Buddha.

This tour combines well with a morning tour of the floating market. It is a genuine immersion into the bountiful and welcoming delta.

A Mystic sampan takes you on cruise at breakfast time all the way to a Khmer pagoda hidden in the countryside on the other side of the Mekong.