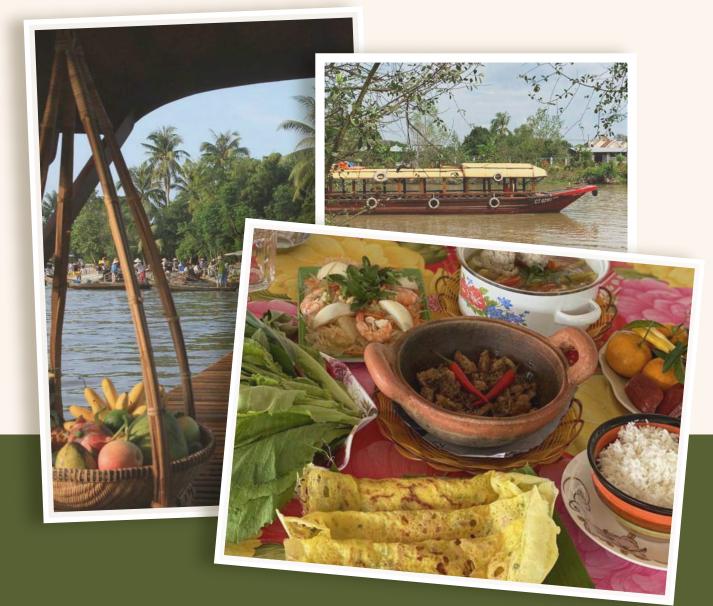

## Discover the Mekong delta beyond the floating market

Cruises from a few hours to full-day tours to Cần Thơ's surrounding countryside and into the middle of the river life of the Mekong delta, on board the Mystic sampans.

The Mystic sampans accommodate up to 24 passengers. Our services range from breakfast to the floating market to a discovery of a Khmer sanctuary with lunch on board, to sunset cruises, grand days out to the green area or even dinner on board.

Board a Mystic sampan at the Cần Thơ old market at breakfast time while watching the scenery of daily local life on the banks. the Mystic sampan then cruises right into the Cái Răng floating market, in between the traders' boats. Leaving the floating market, the sampan takes you to a visit on shore before returning to Cần Thơ.