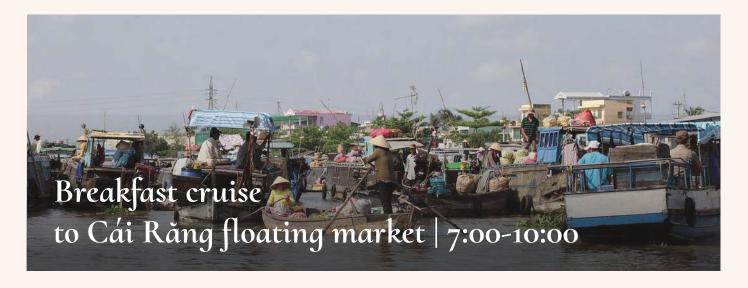

Board a Mystic sampan at the Cần Thơ old market at breakfast time while watching the scenery of daily local life on the banks. the Mystic sampan then cruises right into the Cái Răng floating market, in between the traders' boats. Leaving the floating market, the sampan takes you to a visit on shore before returning to Cần Thơ.