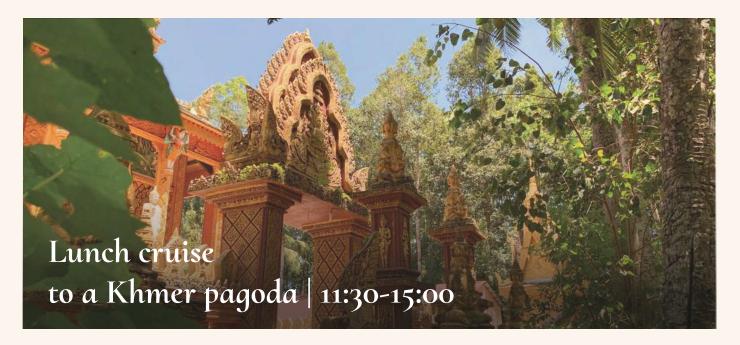

An opportunity to visit a small local market, then for a promenade to the Phù Ly Khmer sanctuary with its theravada pagoda and large lying Buddha before turning back.

Learn more

An appealing alternative to having lunch on shore: the Mystic sampan takes you at lunchtime on the way to a Khmer pagoda hidden in the countryside on the other side of the Mekong.

Ideal if you are about to get away from Cần Thơ, as you can rendez-vous with your vehicle and shorten your road.

\* Cycling extension is available at a premium.

**Learn more** 

A cruise to a Khmer theravada pagoda at sunset with a snack: the Mystic sampan takes you to a Khmer pagoda hidden in the countryside on the other side of the Mekong. After the visit, the sampan takes you back to shore at sunset with a snack on board.