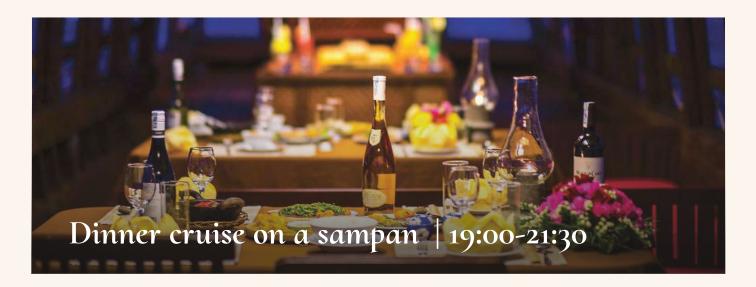

Learn more

An appealing alternative to having dinner on shore: the Mystic sampan takes you at at dinnertime for a stroll out to the grand Mekong, around an island and back to see Cần Thơ by night from the river.