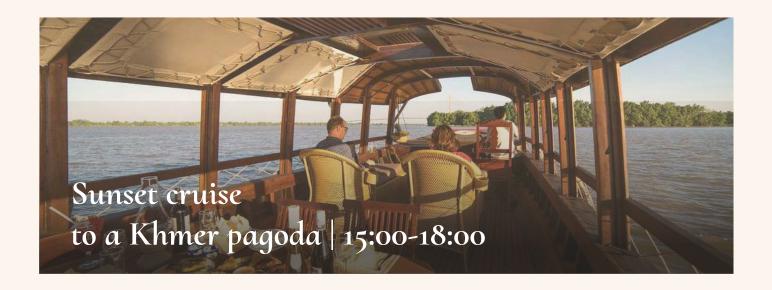

Ideal if you are about to get away from Cần Thơ, as you can rendez-vous with your vehicle and shorten your road.

\* Cycling extension is available at a premium.

**Learn more** 

A cruise to a Khmer theravada pagoda at sunset with a snack: the Mystic sampan takes you to a Khmer pagoda hidden in the countryside on the other side of the Mekong. After the visit, the sampan takes you back to shore at sunset with a snack on board.