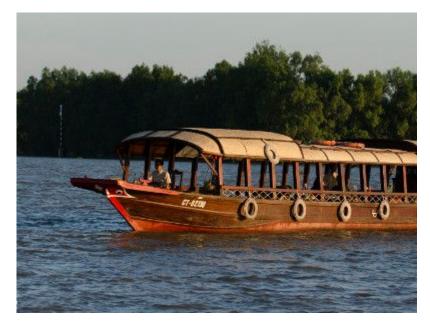

## Day cruises

Cruises from a few hours to full-day tours to Cần Thơ's surrounding countryside and into the middle of the river life of the Mekong delta, on board the Mystic sampans.

The **Mystic sampans** are large sampans able to run the medium-range cruise through the maze of canals and tributaries of the Mekong, and can navigate by night in comfort. They are built so as to allow you a level access to the action at the floating market, and offer the perfect platform to carry a party of cyclists out to the green.