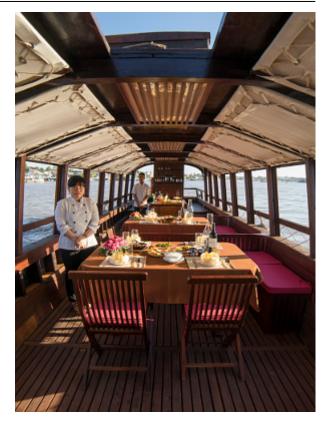

The Mystic sampans accommodate up to 16 passengers, seated at the carré or at their tables with service at the table, or with a buffet for larger groups. They can host breakfasts as well as lunches and dinners.